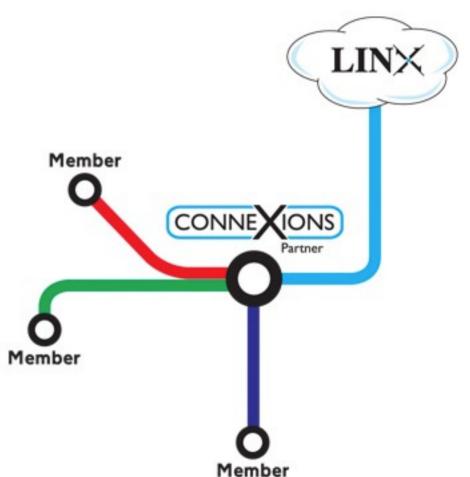

#### ConneXions

- Allows members to resell fractions of 10GE port to other, new members
- 100M, 250M, 500M, 1GE
- Already had 4 new members via
  ConneXions programme

- Launched last week
- Williams House & Kilburn House
- Brocade RX-16
- Testing now, live end of May
- 16 new members will be connected at launch with approx 50GE capacity