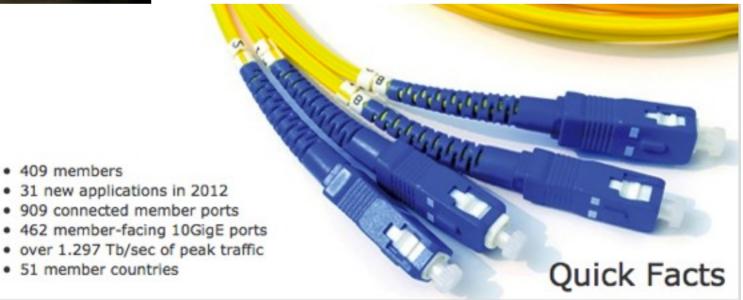

### Overview

- LINX Today
- Recent Upgrades
- Olympics Planning
- ConneXions
- IX Manchester

409 members

51 member countries

LINX today One of the biggest exchange points

Over 400 members

Average of 330,000 routes